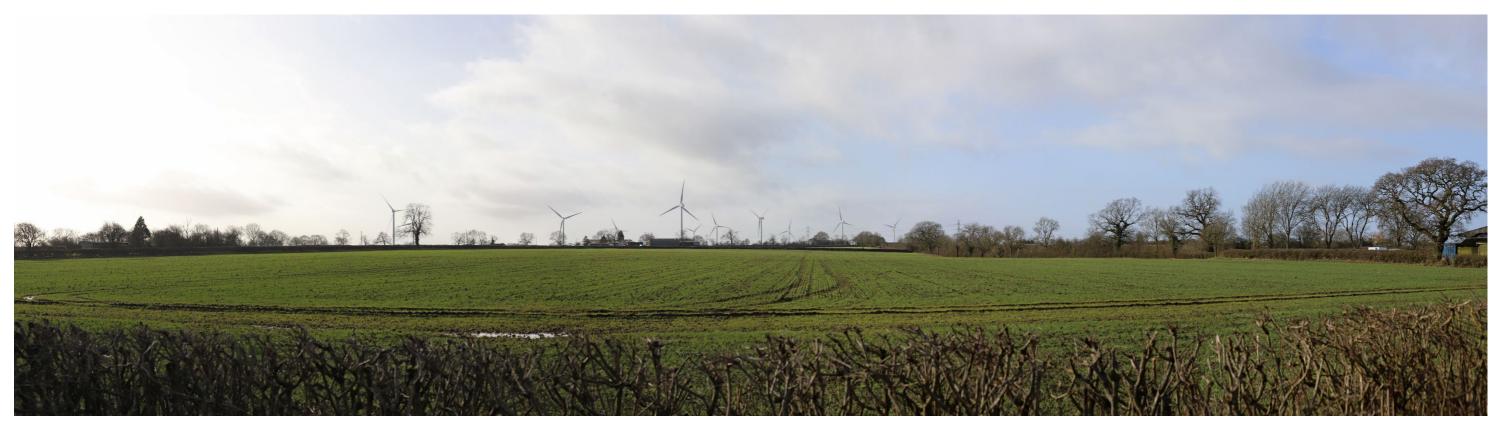

## VIEWPOINT SEVEN – SWINFORD ENERGY PARK

# **Existing view**

**Proposed view** 

Visible above ground

Above ground hidden by foreground vegetation and structures

Below ground hidden by terrain