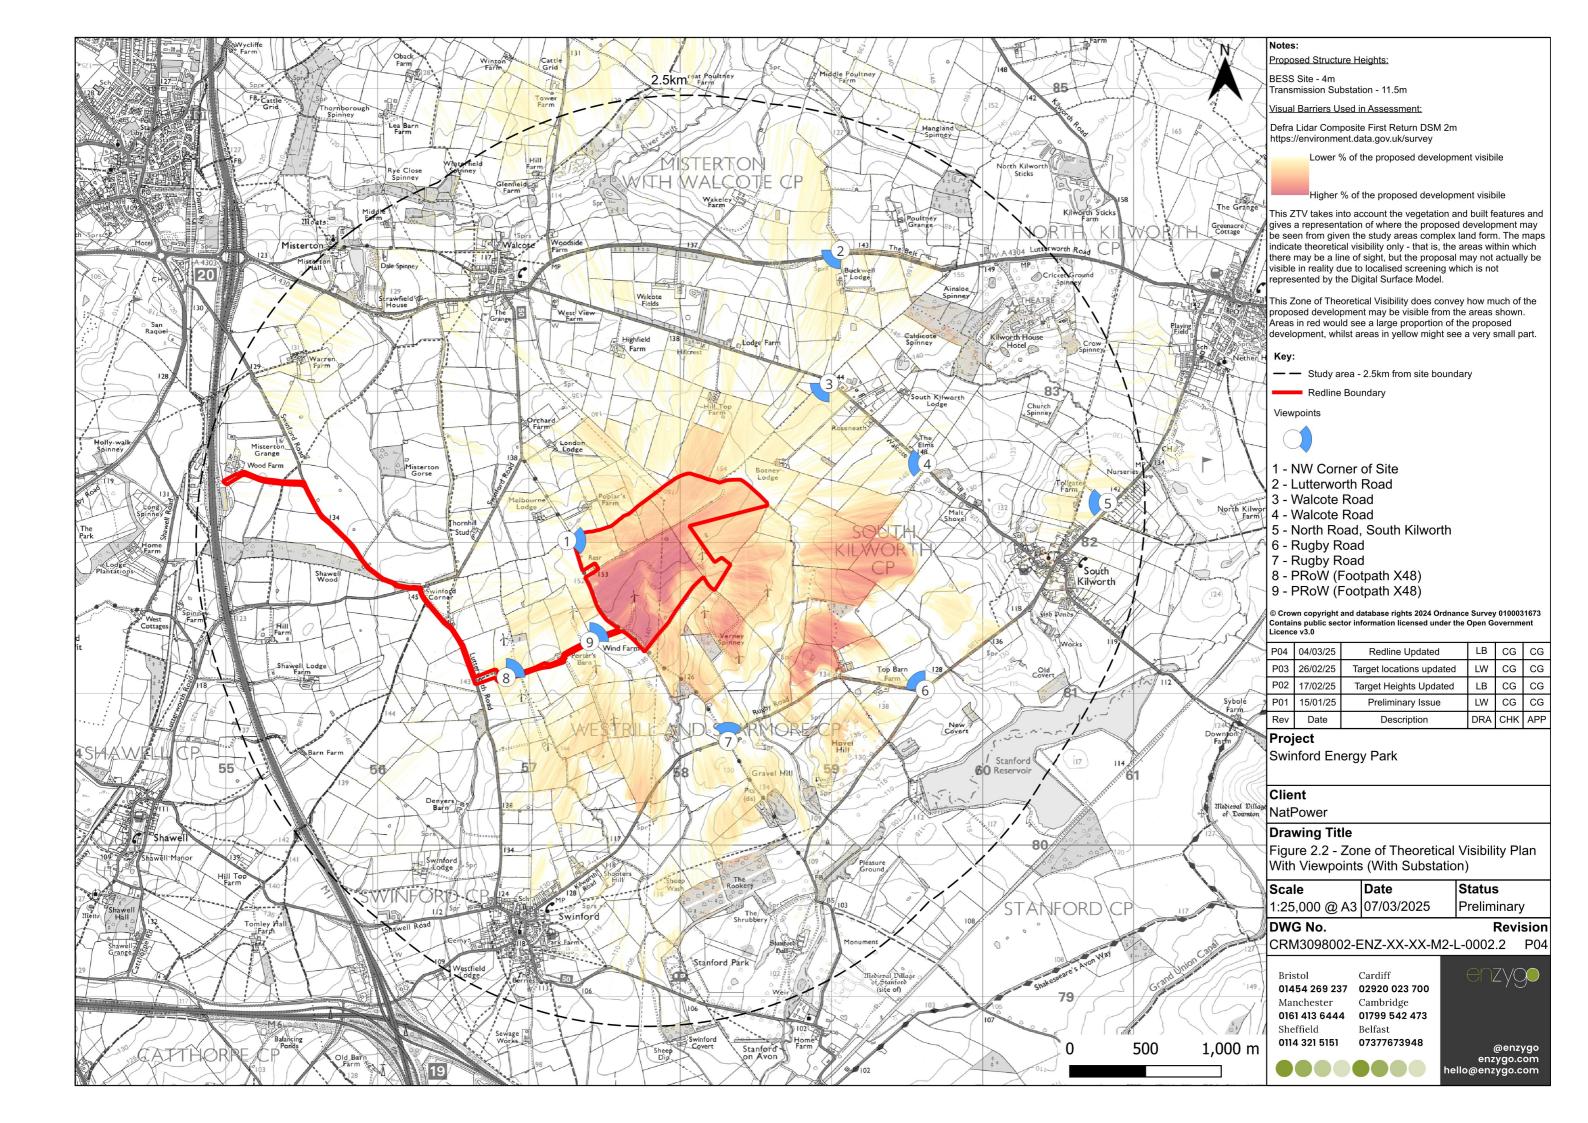

## VIEWPOINT THREE – SWINFORD ENERGY PARK

## **Existing view**

**Proposed view** 

Above ground hidden by foreground vegetation and structures

Below ground hidden by terrain