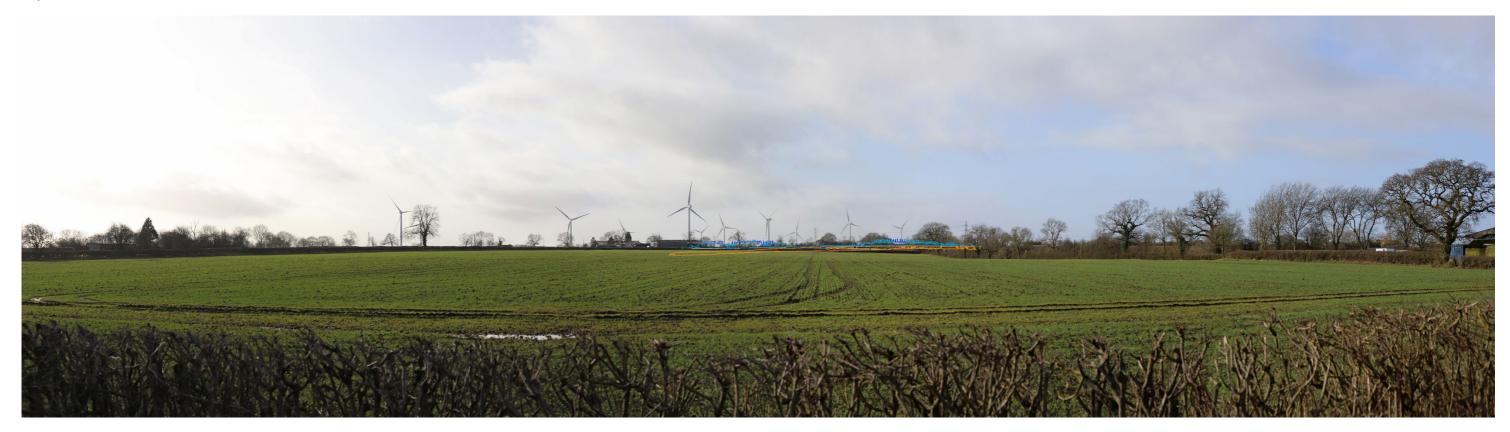

## VIEWPOINT SEVEN – SWINFORD ENERGY PARK

# **Existing view**

**Proposed view** 

Visible above ground

Above ground hidden by foreground vegetation and structures

Below ground hidden by terrain