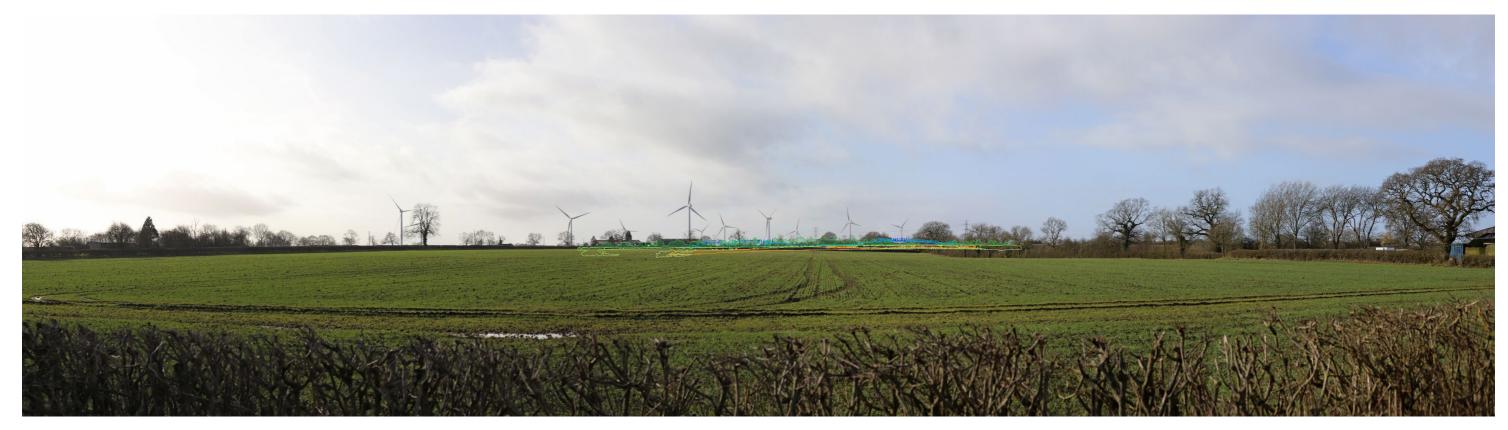

#### VIEWPOINT THREE – SWINFORD ENERGY PARK

## **Existing view**

Proposed view (Year 15 - with planting)

Visible above ground

Above ground hidden by foreground vegetation and structures

Below ground hidden by terrain

Planting above ground (with 25% opacity fill)

Planting below ground hidden by terrain