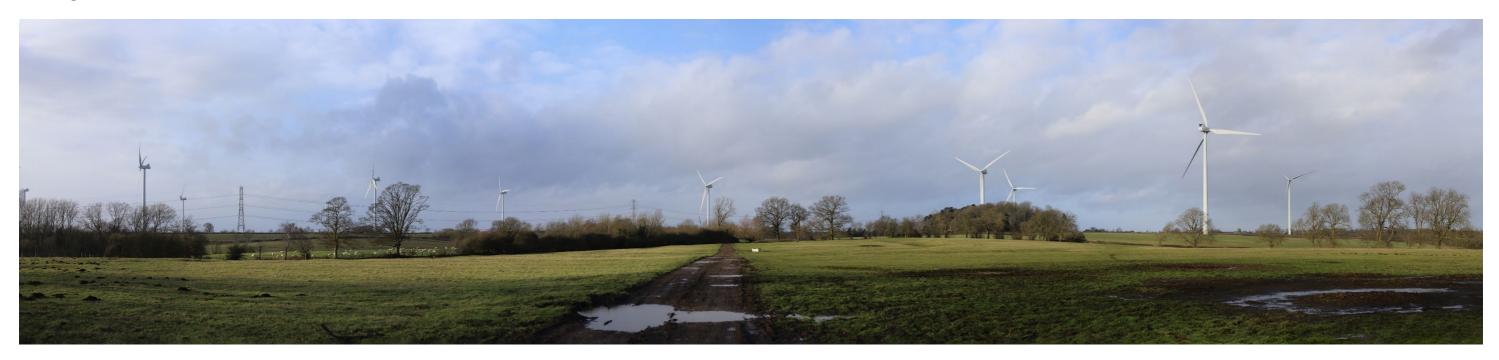

## VIEWPOINT SEVEN – SWINFORD ENERGY PARK

# **Existing view**

**Proposed view** 

Visible above ground

Above ground hidden by foreground vegetation and structures

Below ground hidden by terrain

#### **Existing view**