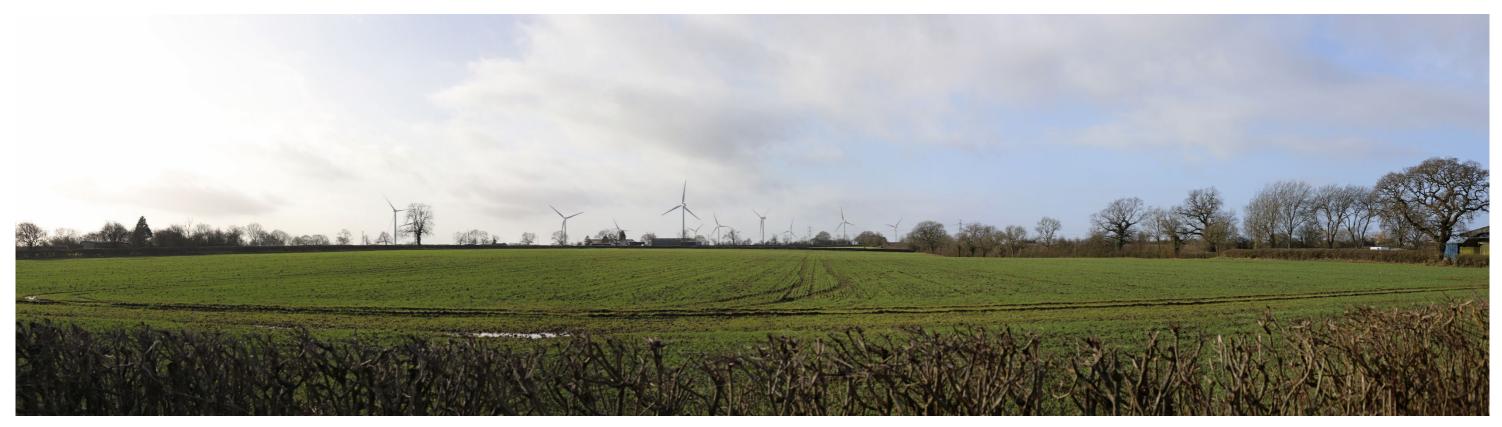

## VIEWPOINT THREE – SWINFORD ENERGY PARK

## **Existing view**

Proposed view (Year 15 – with planting)

Visible above ground

Above ground hidden by foreground vegetation and structures

Below ground hidden by terrain

Planting above ground (with 25% opacity fill)

Planting below ground hidden by terrain