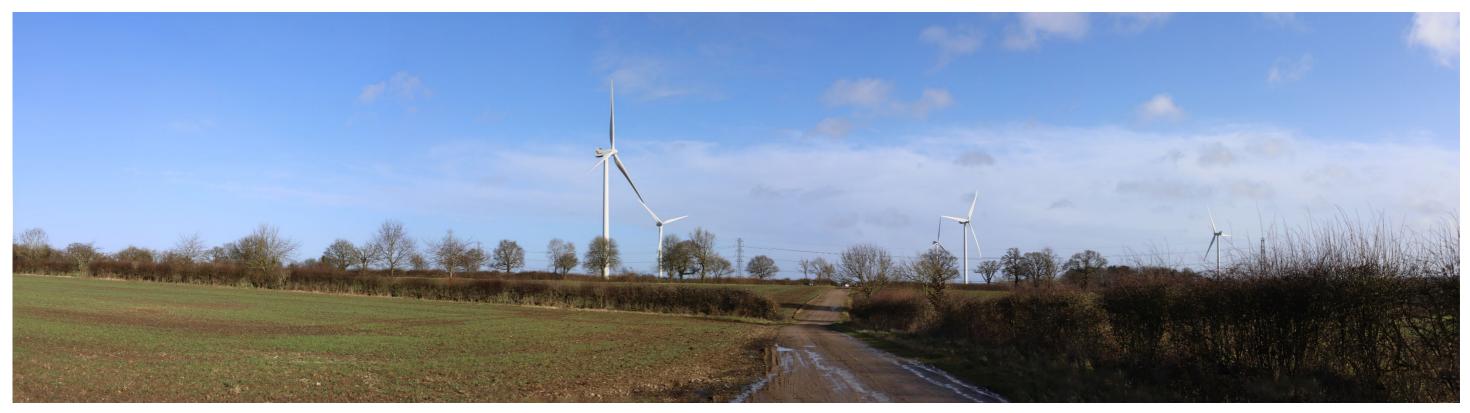

## VIEWPOINT THREE – SWINFORD ENERGY PARK

## **Existing view**

**Proposed view** 

Above ground hidden by foreground vegetation and structures

Below ground hidden by terrain