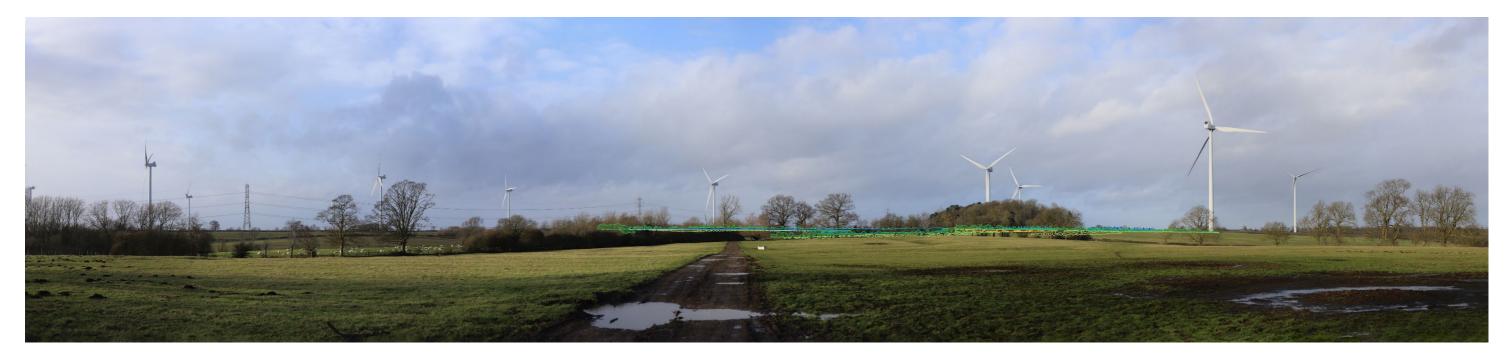

## VIEWPOINT SEVEN – SWINFORD ENERGY PARK

# Proposed view (Year 15 - with planting)

Visible above ground

Above ground hidden by foreground vegetation and structures

Below ground hidden by terrain

Planting above ground (with 25% opacity fill)

Planting below ground hidden by terrain