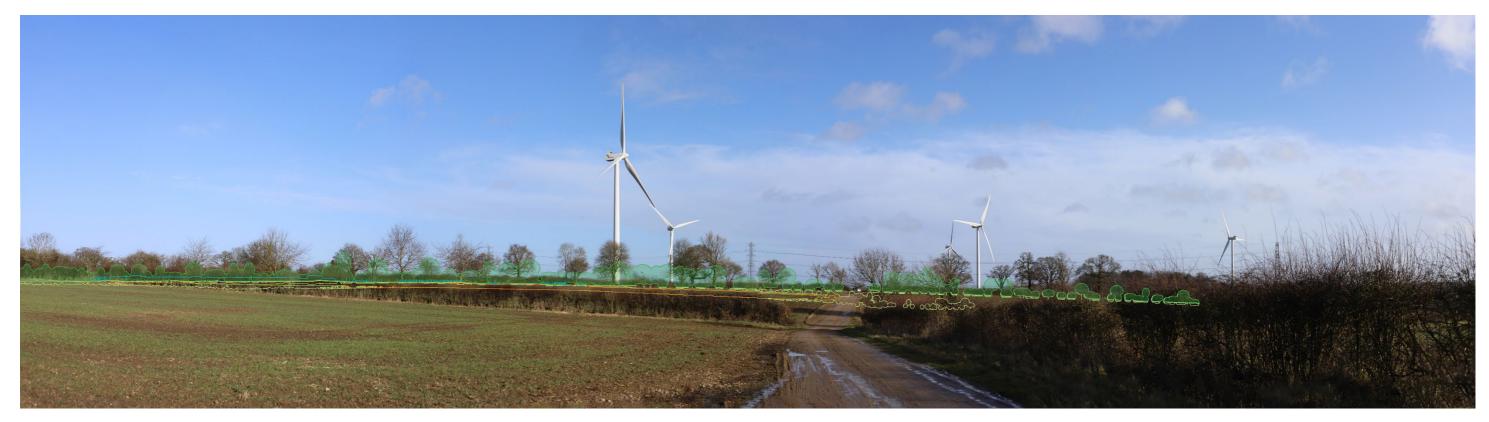

## VIEWPOINT EIGHT – SWINFORD ENERGY PARK

## **Existing view**

**Proposed view** 

Visible above ground

Above ground hidden by foreground vegetation and structures

Below ground hidden by terrain