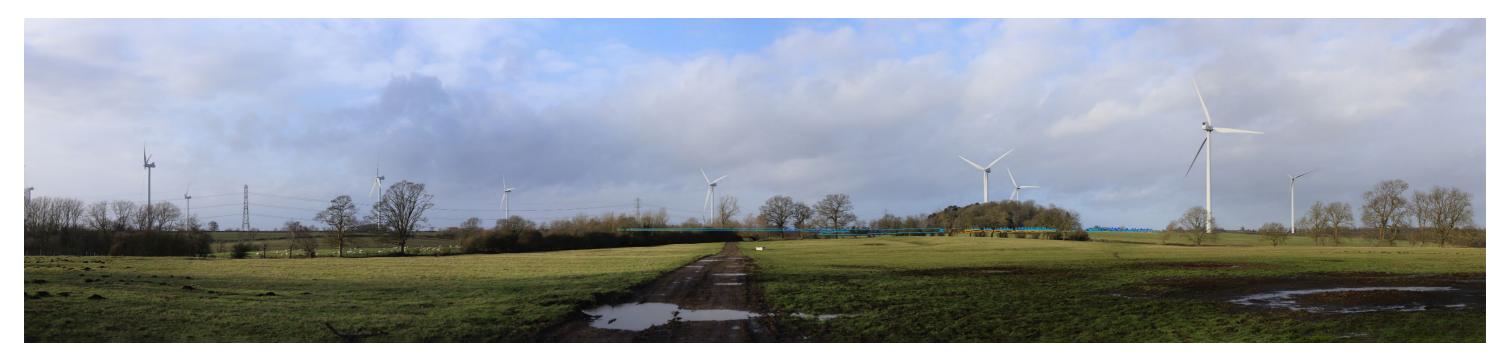

## VIEWPOINT THREE – SWINFORD ENERGY PARK

## **Existing view**

Proposed view (Year 15 – with planting)

Visible above ground

Above ground hidden by foreground vegetation and structures

Below ground hidden by terrain

Planting above ground (with 25% opacity fill)

Planting below ground hidden by terrain