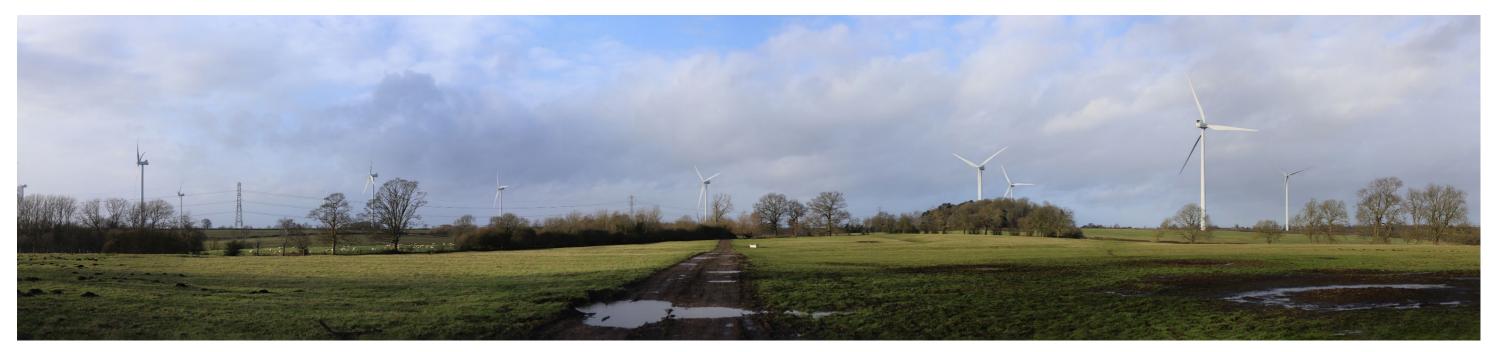

## VIEWPOINT THREE – SWINFORD ENERGY PARK

## **Existing view**

**Proposed view** 

Above ground hidden by foreground vegetation and structures

Below ground hidden by terrain