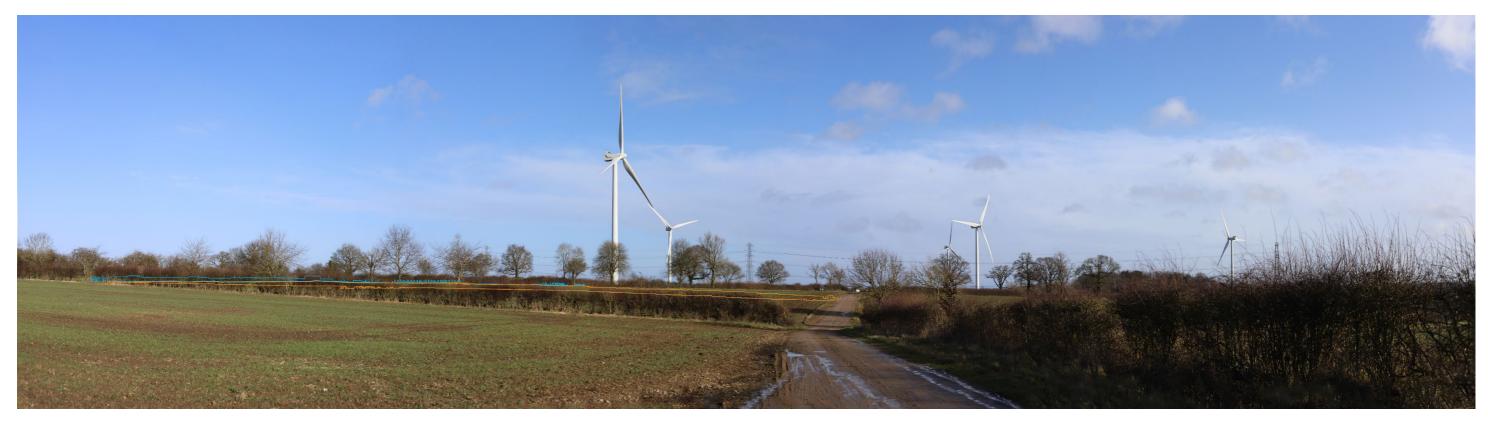

#### VIEWPOINT THREE – SWINFORD ENERGY PARK

## **Existing view**

Proposed view (Year 15 - with planting)

Visible above ground

Above ground hidden by foreground vegetation and structures

Below ground hidden by terrain

Planting above ground (with 25% opacity fill)

Planting below ground hidden by terrain